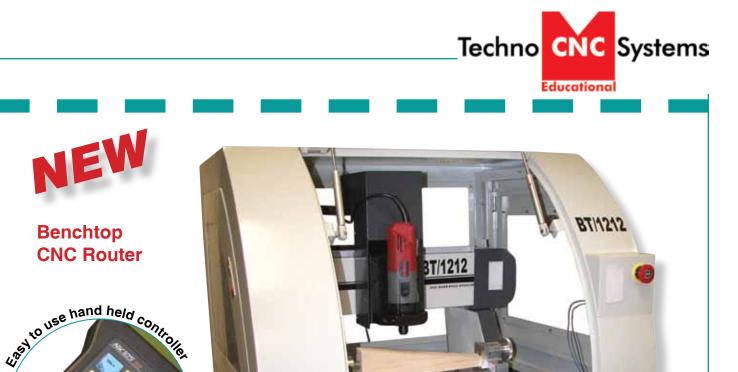

# FEATURES

- Precision Ball Screws on all three axes
- ✓ 800 Watt (1 HP) Kress variable speed spindle 8,000-24,000 RPM
- Brushless micro stepper motor control system
- ✓ Aluminum t-slot table
- Compatible with G code and M code
- Heavy duty construction
- Easy to use hand held controller
- ✓ Includes: 1/8, 1/4 collets and wrenches

# Model BT1212

Systems

Techno