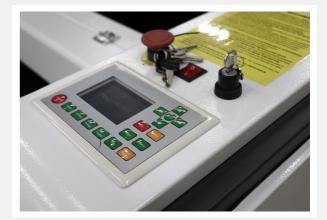

### **CONTROL PAD**

The CO2 laser features and easy to learn and use control keypad. Setup and operation is as simple as pressing a few buttons.