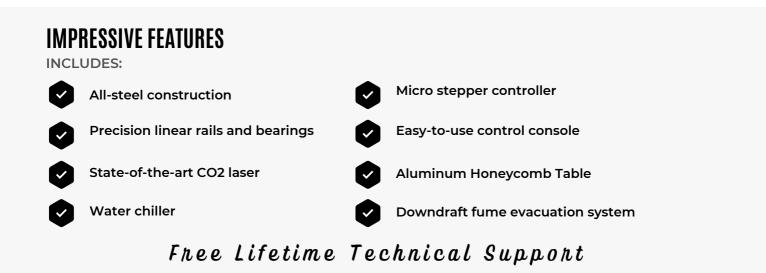

# **IMPRESSIVE FEATURES**

### **HIGH QUALITY COMPONENTS**

Techno uses the highest quality electronic components in its CO2 laser builds. The components are industry standard and are available all around the world. This make access to parts and service quick avoiding downtime delays.

### **CO2 DRIVE SYSTEM**

The CO2 laser drive system consists of a highpowered brushless stepper motor requiring no maintenance. The belts and pulleys provide smooth play-free motion resulting in smooth cuts, and accurate laser engraving.

### **ALUMINUM HONEYCOMB TABLE**

The CO2 laser features an aluminum honeycomb table with the combination of slats. The honeycomb provides a greater surface area for materials to rest on such as fabric where the slats provide a more rigid surface to hold heavier materials.

### WATER CHILLER

The Techno laser comes complete with a water chiller which maintains proper temperatures of the laser tube.

The Techno laser includes a small, dedicated air compressor.

### **UP/DOWN TABLE**

The CO2 laser includes a up/down table which is automatically controlled via the control station. This allows the table to be lowered to cut or engrave taller parts, and or utilize a rotary table assembly.

### **CONTROL PAD**

The CO2 laser features and easy to learn and use control keypad. Setup and operation is as simple as pressing a few buttons.