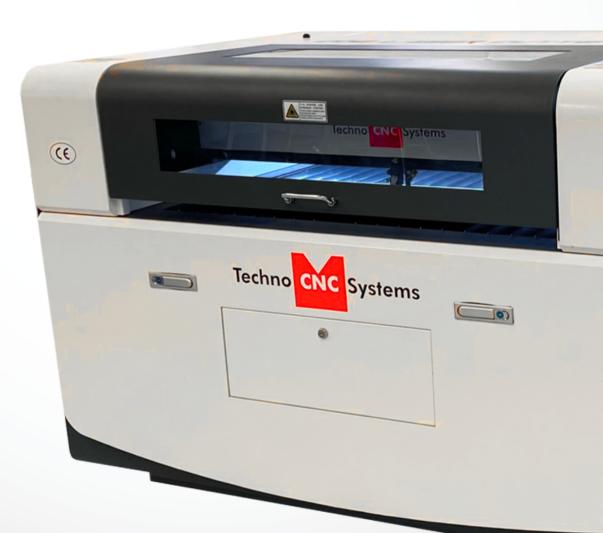

### ABOUT OUR CO2 LASER CUTTER

Techno CNC System's CO2 Laser Cutter is manufactured using global state-of-theart techniques with advanced engineering and workmanship. The CO2 Laser Cutter is built to last with all-steel construction, precision linear rails and bearings, and state-of-the-art CO2 Laser cutter is compatible with all graphic design software packages. Compatible cutting wood (plywood, MDF, composite wood), plastics (thin polycarbonate, acrylic, lucite, plexiglass), some foams, cork, leather, paper. Can Etch in all the above materials and also Glass, ceramic, aluminum, painted metals, stone. These materials can only be etched, not cut.