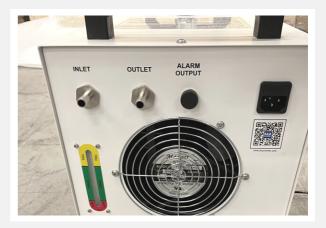

LASER NOZZLE

The laser nozzle features a laser pointer, and compressed air assist. This assembly is accessible allowing the user to easily maintain and clean mirrors when needed.

CONTACT US

29 Trade Zone Drive Ronkonkoma, NY 11779