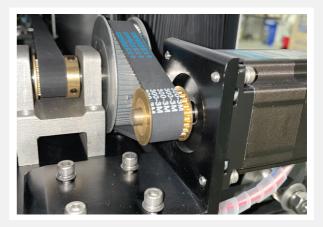

### **CO2 DRIVE SYSTEM**

The CO2 laser drive system consists of a highpowered brushless stepper motor requiring no maintenance. The belts and pulleys provide smooth play-free motion resulting in smooth cuts, and accurate laser engraving.