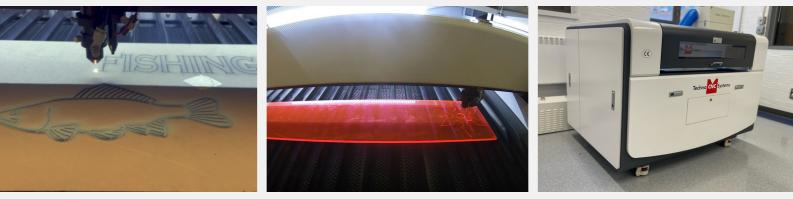

# THE CO2 LASER CUTTER IN ACTION

9

29 Trade Zone Drive Ronkonkoma, NY 11779

CO2 LASER IN SCHOOL

Techno CNC Systems

Œ

With a laser cutter, students can quickly create their first scale models for model making, design, fashion and more. Many schools, makerspaces, fablabs and universities are already using a laser as one of their digital tools. Laser cutter projects in schools convey the working methods of digital manufacturing safely and quickly. Modifications to prototypes are quick, easy and require little time or money. The process from the idea to the finished workpiece is mapped digitally throughout.