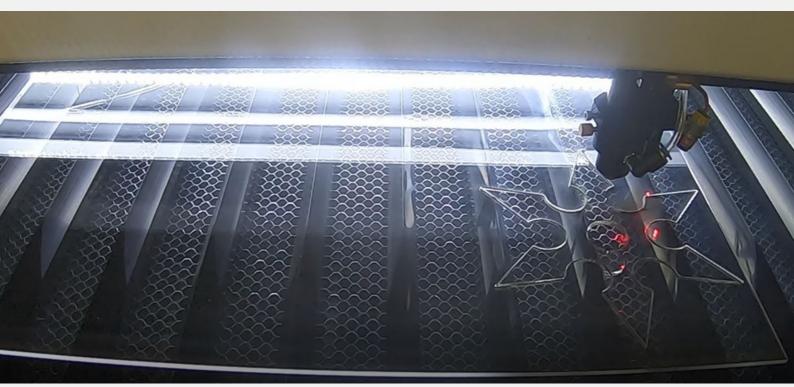

### **ALUMINUM HONEYCOMB TABLE**

The CO2 laser features an aluminum honeycomb table with the combination of slats. The honeycomb provides a greater surface area for materials to rest on such as fabric where the slats provide a more rigid surface to hold heavier materials.

LASER NOZZLE

The laser nozzle features a laser pointer, and compressed air assist. This assembly is accessible allowing the user to easily maintain and clean mirrors when needed.

CONTACT US

29 Trade Zone Drive Ronkonkoma, NY 11779