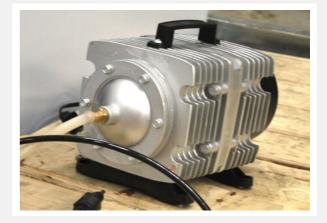

### WATER CHILLER

The Techno laser comes complete with a water chiller which maintains proper temperatures of the laser tube.

The Techno laser includes a small, dedicated air compressor.