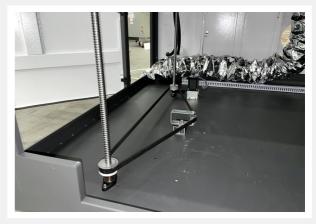

### **UP/DOWN TABLE**

The CO2 laser includes a up/down table which is automatically controlled via the control station. This allows the table to be lowered to cut or engrave taller parts, and or utilize a rotary table assembly.