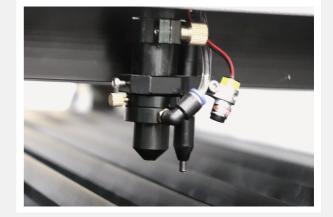

LASER NOZZLE

The laser nozzle features a laser pointer, and compressed air assist. This assembly is accessible allowing the user to easily maintain and clean mirrors when needed.

CONTACT US

29 Trade Zone Drive Ronkonkoma, NY 11779