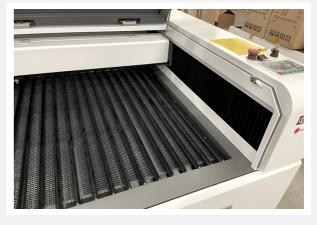

### **ALUMINUM HONEYCOMB TABLE**

The CO2 laser features an aluminum honeycomb table with the combination of slats. The honeycomb provides a greater surface area for materials to rest on such as fabric where the slats provide a more rigid surface to hold heavier materials.